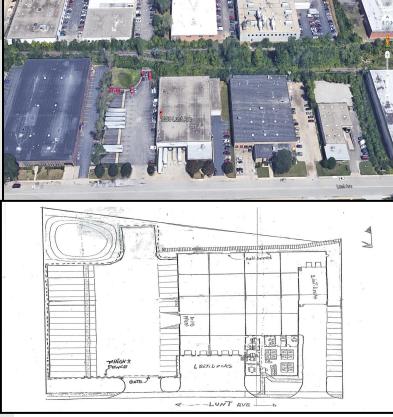

## 1300 Lunt Avenue Elk Grove Village, IL

## **Building Highlights**

- 96,073 sf +/- Gross Land
- 28,500 sf.+/- Total Building
- 4,000 s.f. +/- Total Offices
- 21' Clear at Low Point
- 19 Car Stalls
- 19 Trailer Parking on site
- 6 Exterior Docks + 2 Interior Docks
- 1 Drive in Door
- 400 Amps,277/480 Volt, 3-Phase, 4-Wire
- Gas Unit Heaters, Air Conditioned Office
- Wet System
- I-2 Industrial CAM: Lessee Responsibility—Estimated \$3.00 psf
- Sales Office/Freight/Logistics/Distribution
- 5 year Lease Term